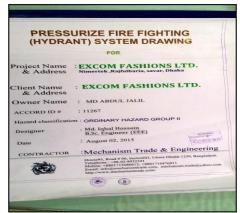

#### Additional Information

Furthermore, our factory has been inspected by ACCORD & got "YELLOW" but as enlighten you we were in old (Rented) building & now in own new Building as well as 100 times better condition than that before. When Accord made audit in our Old factory building, on that time they also audited our New Building structural condition, they mentioned it on their Structural report page no 14. Till we are in contact with ACCORD and according to their approval, installed our all Fire Detection & Protection system in new Building.