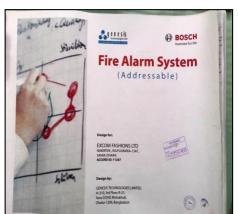

#### Additional Information

Furthermore, our factory has been inspected by ACCORD & got "YELLOW" but as enlighten you we were in old (Rented) building & now in own new Building as well as 100 times better condition than that before. When Accord made audit in our Old factory building, on that time they also audited our New Building structural condition, they mentioned it on their Structural report page no 14. Till we are in contact with ACCORD and according to their approval, installed our all Fire Detection & Protection system in new Building.