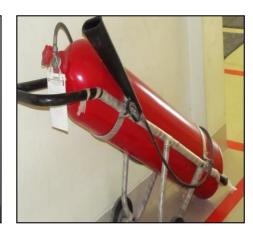

## Pictorial Presentation

#### Additional Information

Furthermore, our factory has been inspected by ACCORD & got "YELLOW" but as enlighten you we were in old (Rented) building & now in own new Building as well as 100 times better condition than that before. When Accord made audit in our Old factory building, on that time they also audited our New Building structural condition, they mentioned it on their Structural report page no 14. Till we are in contact with ACCORD and according to their approval, installed our all Fire Detection & Protection system in new Building.