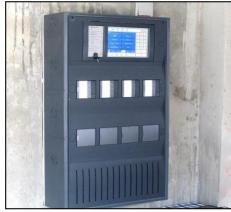

## Pictorial Presentation

#### Additional Information

Furthermore, our factory has been inspected by ACCORD & got "YELLOW" but as enlighten you we were in old (Rented) building & now in own new Building as well as 100 times better condition than that before. When Accord made audit in our Old factory building, on that time they also audited our New Building structural condition, they mentioned it on their Structural report page no 14. Till we are in contact with ACCORD and according to their approval, installed our all Fire Detection & Protection system in new Building.