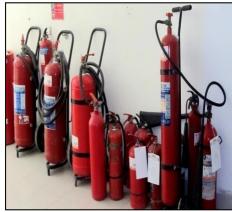

## Pictorial Presentation

#### Additional Information

Furthermore, our factory has been inspected by ACCORD & got "YELLOW" but as enlighten you we were in old (Rented) building & now in own new Building as well as 100 times better condition than that before. When Accord made audit in our Old factory building, on that time they also audited our New Building structural condition, they mentioned it on their Structural report page no 14. Till we are in contact with ACCORD and according to their approval, installed our all Fire Detection & Protection system in new Building.