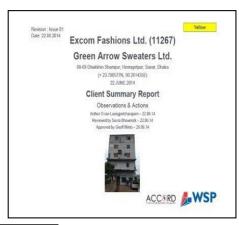

#### Additional Information

Furthermore, our factory has been inspected by ACCORD & got "YELLOW" but as enlighten you we were in old (Rented) building & now in own new Building as well as 100 times better condition than that before. When Accord made audit in our Old factory building, on that time they also audited our New Building structural condition, they mentioned it on their Structural report page no 14. Till we are in contact with ACCORD and according to their approval, installed our all Fire Detection & Protection system in new Building.