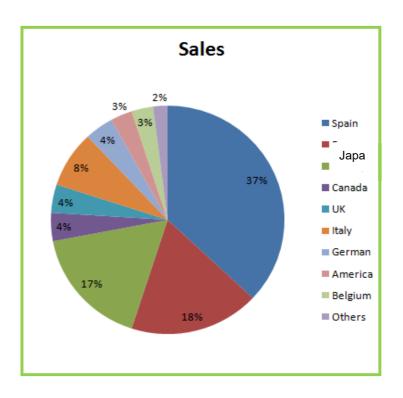

## Client Status

- 1. Spain
- 2. France
- 3. Turkey
- 4. Japan
- 5. UK
- 6. Italy
- 7. German
- 8. America
- 9. Belgium
- 10.Others