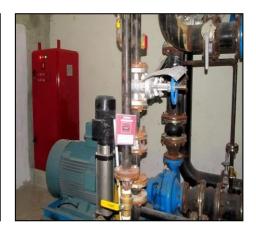

## Pictorial Presentation

#### Additional Information

Furthermore, our factory has been inspected by ACCORD & got "YELLOW" but as enlighten you we were in old (Rented) building & now in own new Building as well as 100 times better condition than that before. When Accord made audit in our Old factory building, on that time they also audited our New Building structural condition, they mentioned it on their Structural report page no 14. Till we are in contact with ACCORD and according to their approval, installed our all Fire Detection & Protection system in new Building.